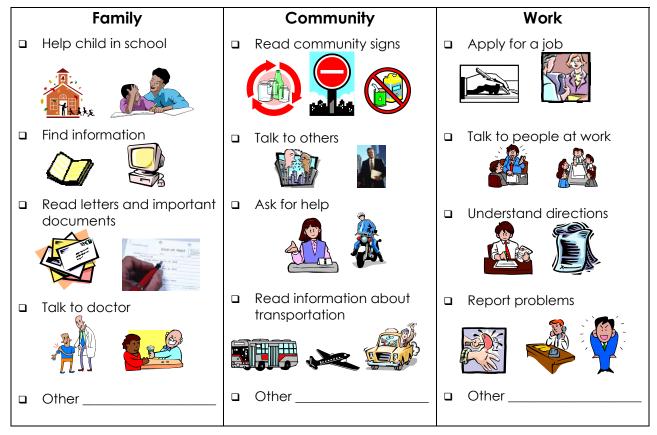

| 0         | ٢    | 8          |
|-------------------------------------------------|-----------|------|------------|
|                                                 | Very much | Some | Not at all |
| I understand when people speak English. $ \Im $ |           |      |            |
| Other people can understand my English.         |           |      |            |
| I understand what I read in English. 🖹          |           |      |            |
| I can express myself in writing English. 🖉      |           |      |            |
| Do you have a job? 🛛 yes 🖓 no                   |           |      |            |
| I can use English on my job.                    |           |      |            |

## What do you want to learn?

Please put a check  $\checkmark$  next to your answers.