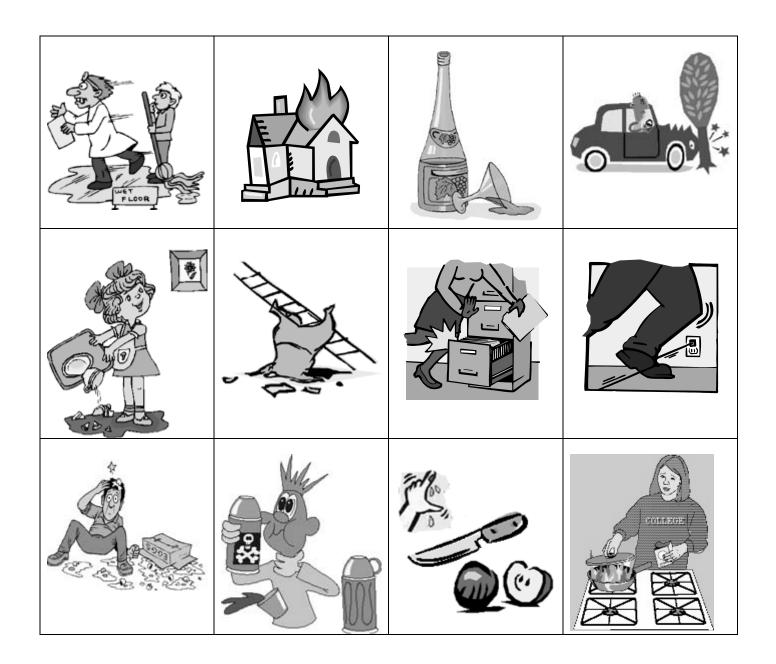

## Eastside Literacy Tutor Support Student Handout – Accident Cards

Key Words and Phrases:

|       | COL 1                 | COL 2             | COL 3                | COL 4            |
|-------|-----------------------|-------------------|----------------------|------------------|
| ROW 1 | Hit finger            | Broken glass      | Hit on the foot      | Slip on the ice  |
| ROW 2 | Step on a rake        | Bike accident     | Something in the eye | Hit on the head  |
| ROW 3 | Electric shock        | Hole in the floor | Car accident         | Spill the coffee |
| ROW 4 | Slip on the wet floor | House fire        | Spill the wine       | Hit a tree       |
| ROW 5 | Break the dishes      | Fall off a ladder | Trip over something  | Trip on a cord   |
| ROW 6 | Break the eggs        | Swallow poison    | Cut the finger       | Cooking fire     |