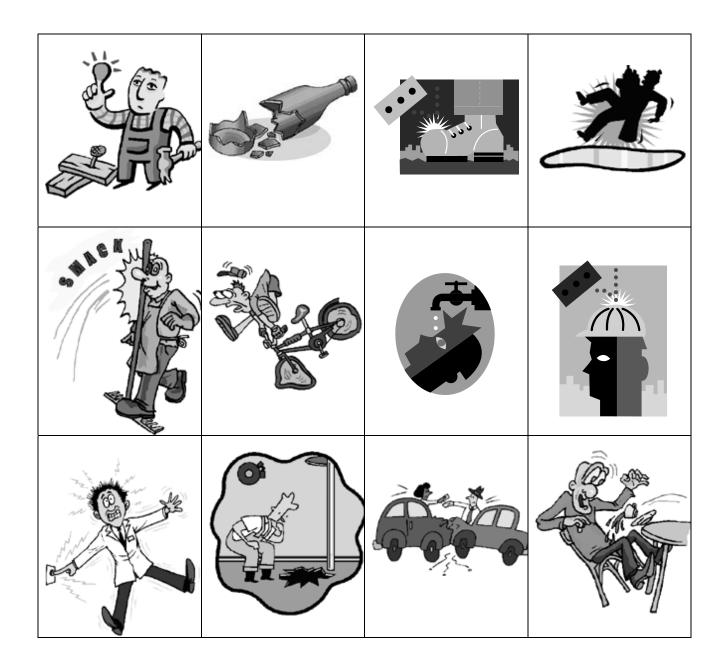

## Eastside Literacy Tutor Support Student Handout – Accident Cards

Key Words and Phrases:

|       | COL 1                 | COL 2             | COL 3                | COL 4            |
|-------|-----------------------|-------------------|----------------------|------------------|
| ROW 1 | Hit finger            | Broken glass      | Hit on the foot      | Slip on the ice  |
| ROW 2 | Step on a rake        | Bike accident     | Something in the eye | Hit on the head  |
| ROW 3 | Electric shock        | Hole in the floor | Car accident         | Spill the coffee |
| ROW 4 | Slip on the wet floor | House fire        | Spill the wine       | Hit a tree       |
| ROW 5 | Break the dishes      | Fall off a ladder | Trip over something  | Trip on a cord   |
| ROW 6 | Break the eggs        | Swallow poison    | Cut the finger       | Cooking fire     |