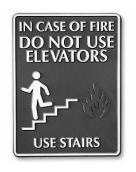

## Key Words and Phrases:

|       | COL 1             | COL 2             | COL 3             | COL 4              |
|-------|-------------------|-------------------|-------------------|--------------------|
| ROW 1 | Ear Protectors    | Fire Extinguisher | Safety Goggles    | Open Door Slowly   |
| ROW 2 | Slippery When Wet | Hair Net          | Exit              | Rubber-Soled Shoes |
| ROW 3 | Respirator        | Face Mask         | Dial 911          | Back Brace         |
| ROW 4 | Safety First      | Car Seat          | Fire Extinguisher | Work Boots         |
| ROW 5 | No Smoking        | Overalls          | Poison            | Latex Gloves       |
| ROW 6 | First Aid Kit     | Work Gloves       | Emergency Route   | Do Not Enter       |
| ROW 7 | Smoke Alarm       | In Case of Fire   | Hard Hat          | Fire Alarm         |
| ROW 8 | Apron             | Oven mitts        | Safety visor      | Fire Door          |